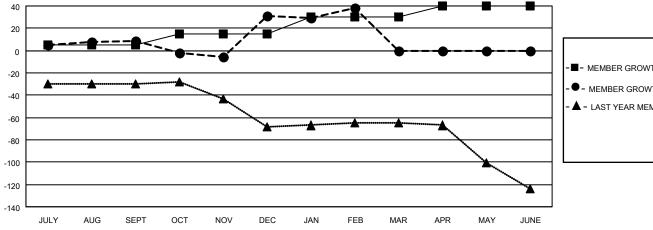

## GOALS AND ACTUAL NEW CLUBS CUMULATIVE

- MEMBER GROWTH ACTUAL

▲ - LAST YEAR MEMBERSHIP ACTUAL

| DROPPED CLUBS: 0 |    |
|------------------|----|
| DROPPED MEMBERS  |    |
| DECEASED         | 4  |
| CLUB CANCELLED   | 0  |
| OTHER            | 60 |
| TOTAL            | 64 |